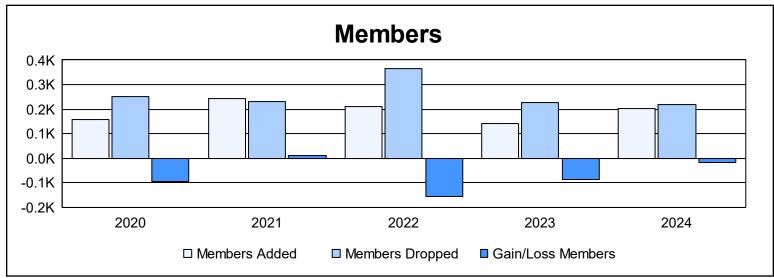

District LC 12 As of June 2024 Cumulative

| Year      | New<br>Clubs | Dropped<br>Clubs | Gain/<br>Loss<br>Clubs | New<br>Members | Charter<br>Members | Reinstate<br>Members | Transfer<br>Members | Total<br>Member<br>Added | Total<br>Members<br>Dropped | Gain/<br>Loss<br>Members |
|-----------|--------------|------------------|------------------------|----------------|--------------------|----------------------|---------------------|--------------------------|-----------------------------|--------------------------|
| 2019-2020 | 1            | 2                | -1                     | 86             | 35                 | 35                   | 1                   | 157                      | 251                         | -94                      |
| 2020-2021 | 2            | 1                | 1                      | 165            | 50                 | 22                   | 6                   | 243                      | 231                         | 12                       |
| 2021-2022 | 1            | 5                | -4                     | 121            | 24                 | 58                   | 6                   | 209                      | 366                         | -157                     |
| 2022-2023 | 0            | 8                | -8                     | 101            | 8                  | 20                   | 11                  | 140                      | 228                         | -88                      |
| 2023-2024 | 1            | 2                | -1                     | 124            | 21                 | 55                   | 2                   | 202                      | 220                         | -18                      |
| Average   | 1            | 4                | -3                     | 119            | 28                 | 38                   | 5                   | 190                      | 259                         | -69                      |