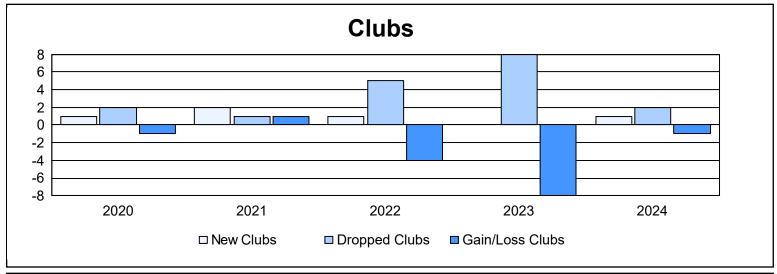

District LC 12 As of June 2024 Cumulative

| Year      | New<br>Clubs | Dropped<br>Clubs | Gain/<br>Loss<br>Clubs | New<br>Members | Charter<br>Members | Reinstate<br>Members | Transfer<br>Members | Total<br>Member<br>Added | Total<br>Members<br>Dropped | Gain/<br>Loss<br>Members |
|-----------|--------------|------------------|------------------------|----------------|--------------------|----------------------|---------------------|--------------------------|-----------------------------|--------------------------|
| 2019-2020 | 1            | 2                | -1                     | 86             | 35                 | 35                   | 1                   | 157                      | 251                         | -94                      |
| 2020-2021 | 2            | 1                | 1                      | 165            | 50                 | 22                   | 6                   | 243                      | 231                         | 12                       |
| 2021-2022 | 1            | 5                | -4                     | 121            | 24                 | 58                   | 6                   | 209                      | 366                         | -157                     |
| 2022-2023 | 0            | 8                | -8                     | 101            | 8                  | 20                   | 11                  | 140                      | 228                         | -88                      |
| 2023-2024 | 1            | 2                | -1                     | 124            | 21                 | 55                   | 2                   | 202                      | 220                         | -18                      |
| Average   | 1            | 4                | -3                     | 119            | 28                 | 38                   | 5                   | 190                      | 259                         | -69                      |